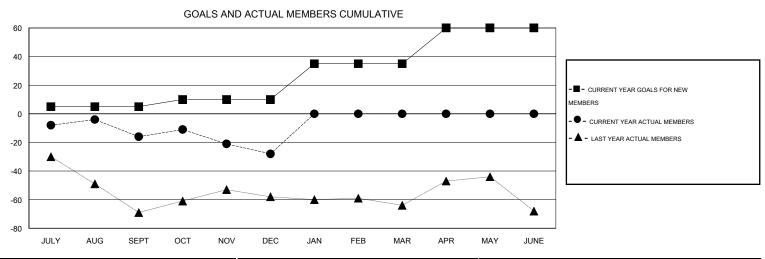

## Kenneth Schwols **LOCATION COLORADO** GMT CA 1 Clubs Members RESULTS FOR 2015-2016 RESULTS FOR 2015-2016 NEW CLUB NEW CLUBS DROPPED NET NEW MEMBER CHARTER AND DROPPED NET QUARTER QUARTER GOAL CLUBS GAIN/LOSS GOAL NEW MEMBERS MEMBERS GAIN/LOSS ADDED 0 0 0 0 5 17 33 -16 JULY/AUG/SEPT JULY/AUG/SEPT 0 0 5 31 -12 -1 19 OCT/NOV/DEC OCT/NOV/DEC 0 0 0 25 0 0 0 1 JAN/FEB/MAR JAN/FEB/MAR 1 0 0 0 25 0 0 0 APR/MAY/JUNE APR/MAY/JUNE